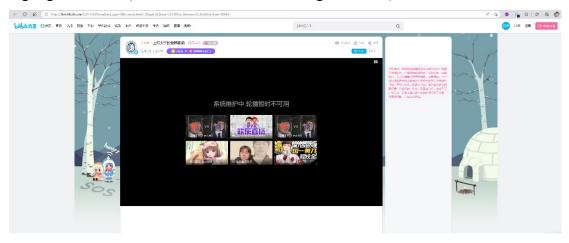

3. You can access the following part (in red) of this webpage on the day of the event:

4. You will enter the livestreaming room shown below when you click on the part highlighted in red (At the moment, it is not being broadcast):