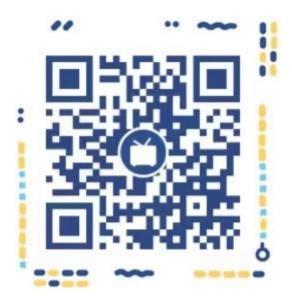

## **Livestreaming Platform Introduction**

(An English-language Output)

1. Use your smartphone to scan the QR code or click the link below. https://space.bilibili.com/484930543/

2. You will be able to view the following information by clicking the link in your web browser: