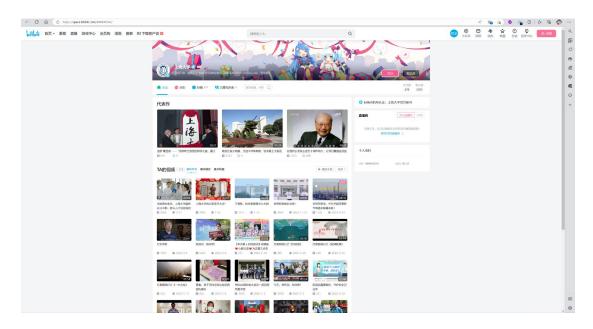

3. You can access the following part (in red) of this webpage on the day of the event:

4. You will enter the livestreaming room shown below when you click on the part highlighted in red (At the moment, it is not being broadcast):